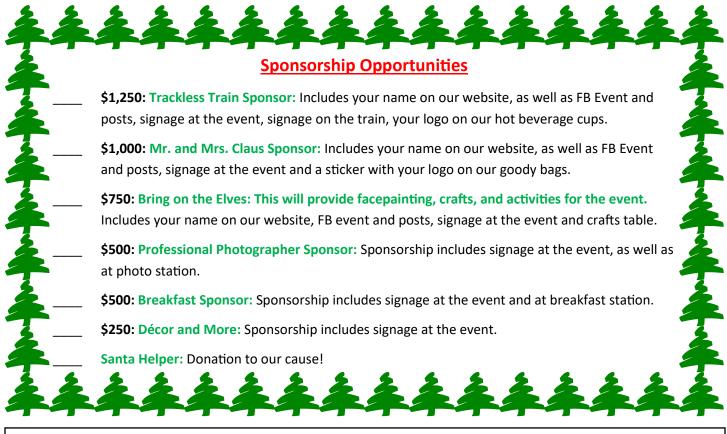

## **Breakfast with Santa** *Fundraiser*

The Barton Center for Diabetes Education, Inc.

Saturday, December 2, 2023, 9:00 a.m.-11:30 a.m.

Camp Joslin 150 Richardson Corner Road Charlton, MA 01507

| Checks Payable to :             | The Barton Center for Diabetes Education, Inc.                                                                                                                           |
|---------------------------------|--------------------------------------------------------------------------------------------------------------------------------------------------------------------------|
| Mail form and Payment to:       | P.O. Box 356, North Oxford, MA 01537                                                                                                                                     |
| Deadline for Sponsorship:       | To be included in the above sponsorship opportunities, please provide payment and logo by November 10, 2023. Please email .jpeg or .pdf file to events@bartoncenter.org. |
| Payment can also be made to (   | @Bartoncenter on Venmo, feel free to email sponsorship application to email below.                                                                                       |
| For more information: Please of | call Lisa at 508-987-2056, Ext. 2011 or email events@bartoncenter.org.                                                                                                   |
| Sponsor Name:                   | Telephone #:                                                                                                                                                             |
| Address:                        |                                                                                                                                                                          |
| Contact Name:                   | Email:                                                                                                                                                                   |